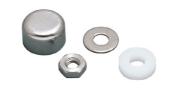

## **COVER NUT SET, UNC THREAD** 316 STAINLESS STEEL

Import

Exclusive

| ITEM         | <b>A</b><br>(size) | <b>X</b><br>(height) | <b>Y</b><br>(length) | <b>Z</b><br>(width) | WT<br>(lb) | PACKAGING<br>TYPE | EACH<br>(qty) | INNER<br>(qty) | CARTON<br>(qty) | UPC          |
|--------------|--------------------|----------------------|----------------------|---------------------|------------|-------------------|---------------|----------------|-----------------|--------------|
| S0307-UN07-L | 1/4"               | 0.75"                | 0.75"                | 0.40"               | 0.04       | POLYBAG           | 1             | 10             | 1,000           | 791506038894 |
| S0307-UN07-R | 1/4"               | 0.75"                | 0.75"                | 0.40"               | 0.04       | POLYBAG           | 1             | 10             | 1,000           | 791506038900 |

## NOTE:

DESIGNED FOR USE WITH HAND SWAGE AND STANDARD STUDS, COVER NUT SET IS PERFECT FOR CABLE RAILING SYSTEMS WHERE "THROUGH POST" HARDWARE IS DESIRED FOR MINIMAL OBSTRUCTION.

AFFIX TO END OF SWAGE STUD FOR A FINISHED LOOK.