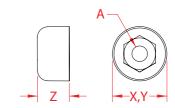

## **COVER NUT SET, UNC THREAD** 316 STAINLESS STEEL

Import

Exclusive

| ITEM         | <b>A</b><br>(size) | <b>X</b><br>(height) | <b>Y</b><br>(length) | <b>Z</b><br>(width) | WT<br>(lb) | PACKAGING<br>TYPE | EACH<br>(qty) | INNER<br>(qty) | CARTON<br>(qty) | UPC          |
|--------------|--------------------|----------------------|----------------------|---------------------|------------|-------------------|---------------|----------------|-----------------|--------------|
| S0307-UN07-L | 1/4"               | 0.75"                | 0.75"                | 0.40"               | 0.04       | POLYBAG           | 1             | 10             | 1,000           | 791506038894 |
| S0307-UN07-R | 1/4"               | 0.75"                | 0.75"                | 0.40"               | 0.04       | POLYBAG           | 1             | 10             | 1,000           | 791506038900 |

ALL DIMENSIONS ARE NOMINAL (+/- 3%) AND ARE SUBJECT TO CHANGE WITHOUT NOTICE.